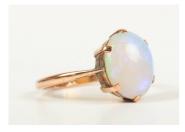

## LOT 581

A gold ring, claw set with an oval opal, detailed '9ct', weight 2.4g, ring size approx P1/2. Estimate: £80 - £120

## **Condition Report**

Some general surface scratching to the opal. There is a small chip to the edge beside and beneath one claw, not noticeable without a loupe.

Play-of-colour largely in the greens and blues, with a subtle orangey hue.

Claws in good condition.

There is an inscription within the shank 'C.K.G. 26/3/42'.

Typical scuffing and scratching to the shank/setting.

Created: Thu, 24th October 2024 09:18