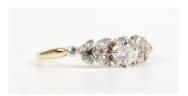

## **LOT 608**

A gold and diamond ring, claw set with the principal circular cut diamond between diamond foliate shoulders, unmarked, weight 1.6g, principal diamond approx 0.25ct, ring size approx I.

Estimate: £140 - £180

## **Condition Report**

One claw supporting the central diamond requires re-tipping.

Principal diamond - clarity approx VS, colour approx H/I (diamond gradings are estimations, limited by the setting and for guidance only).

All stones appear secure.

Some thinning to the shank.

Typical scuffling/scratching to the shank/setting.

Created: Tue, 22nd October 2024 12:17