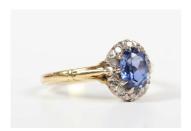

## **LOT 599**

A gold, sapphire and diamond oval cluster ring, claw set with the oval cut sapphire within a surround of circular cut diamonds, detailed '18ct', weight 3.1g, sapphire weight approx 0.85ct, ring size approx M, with a case.

## **Condition Report**

In generally good condition overall.

The sapphire has some very minor abrasion to facet edges, with no significant inclusions visible.

The diamonds are a little grey, with SI clarity on average.

All claws appear to be in good condition at present.

Some slight wear to the back of the shank.

Created: Tue, 22nd October 2024 12:03