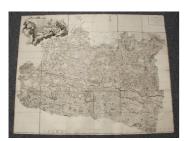

## **LOT 32**

John Rocque - 'A Topographical Map of the County of Surrey in which is expressed all the Roads, Lanes, Churches, Noblemen and Gentlemen's seats &c. &c.', engraving on laid paper in thirty-six sheets, published circa 1787, overall 165cm x 203cm.