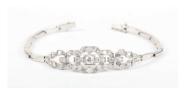

## **LOT 512**

A platinum and diamond bracelet, the front panel pierced in a geometric design, mounted with cushion shaped diamonds, detailed 'Platinum 272', weight 11.8g, principal diamond weight approx 0.25ct, length 16.8cm.

## **Condition Report**

In generally good condition overall.

Total diamond weight approx 1.20-1.40ct. Diamonds on average are SI clarity, I/J colour (diamond gradings are estimations, limited by the setting and for guidance only).

Clasp in working order. Expandable links are still in working order.

Created: Tue, 22nd October 2024 10:25