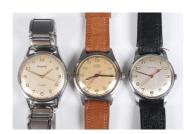

## **LOT 1038**

A Cyma chrome fronted and steel backed circular cased gentleman's wristwatch with signed and jewelled movement, the signed silvered dial with Arabic hour numerals, case diameter 3cm, on a black leather strap, together with a Phenix steel backed gentleman's wristwatch, case diameter 3.2cm, and an Alpex steel cased gentleman's wristwatch, case diameter 3.1cm.

## **Condition Report**

1038. All 3 watches wind and adjust smoothly and are all currently running, but please be aware we give no guarantees to working order or reliability of any clock or watch.

All with typical surface scratches and wear to cases.

Alpex dial is slightly discoloured with some light marks.

Few specks to Cyma dial.

Created: Fri, 11th October 2024 13:04