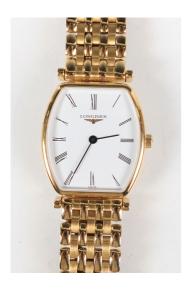

## **LOT 1142**

A Longines gilt metal lady's bracelet wristwatch, the signed tonneau shaped dial with black Roman numerals, the link bracelet with foldover clasp, case width 2.2cm, with original international guarantee card, dated '18.10.01', and Longines case.

## **Condition Report**

1142. The watch is in generally good cosmetic condition with only typical light surface scratches and wear. Dial is in good clean order. It adjust smoothly but the watch is not currently running, maybe just requires a new battery but we cannot confirm this.