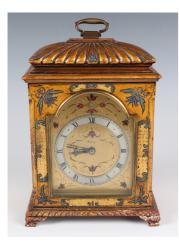

### LOT 1157

A 20th century giltwood cased mantel timepiece, the movement with platform escapement, the gilt dial painted with flowers and detailed 'Asprey', the case with fluted top and brass handle, with painted decoration, on a gadrooned base, height 27cm.

#### **Condition Report**

1157. Generally good condition. No significant damage or repairs. Typical light scuffs, scratches and wear to gilt on case. Dial in good order. Movement winds smoothly and it starts to run, but please be aware we give no guarantees to working order or reliability of any clock or watch.