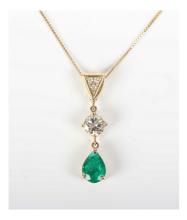

## **LOT 764**

A gold, emerald and diamond pendant, claw set with the principal circular cut diamond above a pear shaped emerald, with a diamond three stone surmount, unmarked, weight 2.2g, principal diamond weight approx 0.65ct, emerald weight approx 0.90-1.00ct, length 2.9cm, with an 18ct gold box link neckchain on a boltring clasp, weight 1.4g, length 45.8cm, with a case.

## **Condition Report**

Emerald with a surface reaching inclusion running across the tip.

Principal diamond grading (estimation, limited by the setting and for guidance only)

Colour I/J

Clarity I

Otherwise the piece is in generally good condition.