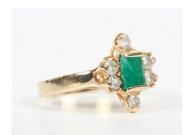

## **LOT 774**

A gold, emerald and diamond ring, mounted with the cut cornered rectangular step cut emerald within a surround of six circular cut diamonds, detailed '18K', weight 6.8g, ring size approx R1/2, with a case.

## **Condition Report**

Emerald is largely opaque due to being heavily included. Size approx 7mm x 5.5mm.

The emerald has a surface crack to one corner.

Generally the diamonds are poorly matched for colour and clarity. One yellow tinted compared to others. Clarity generally I2/I3.

Two diamonds are badly chipped to the girdle/crown edge.

Each diamond approx 0.10ct each.

Minimal wear to the shank/setting.

Created: Sat, 28th September 2024 10:34