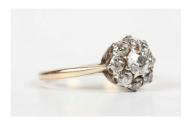

## **LOT 744**

A gold and diamond cluster ring, mounted with the principal old cut diamond at the centre, detailed '9ct', principal diamond weight approx 0.40ct, ring size approx L1/2.

Estimate: £120 - £180

## **Condition Report**

One or two claws beginning to show signs of wear
Typical scratching and scuffing to shank/setting.
Surrounding diamonds approx 0.07ct each
Diamond gradings (estimations, limited by the setting and for guidance only)
Average colour H-J
Principal diamond clarity SI
Surrounding diamonds clarity SI2/I1
Would benefit from a professional clean.