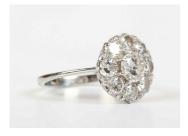

## LOT 750

A white metal and diamond cluster ring, claw set with the principal circular cut diamond within a surround of eight smaller circular cut diamonds, indistinct mark, weight 2.8g, total diamond weight approx 1.80-1.90ct, ring size approx M1/2.

## **Condition Report**

All claws appear in good condition. Couple of small dents to the shank, with a tiny split to the shank near one shoulder. Diamond gradings (estimations, limited by the setting and for guidance only) Colour I/J Clarity VS