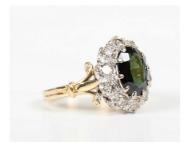

## LOT 646

A gold ring, claw set with an oval cut bluish green sapphire within a surround of ten circular cut diamonds, with split shoulders, indistinct mark, weight 6.6g, total diamond weight approx 1.00ct, ring size approx M.

## **Condition Report**

Some slight abrasion/nicks to table facet edges of sapphire, with one or two scratches.

All claws in fairly good condition.

Slight thinning at back of shank, resized in past.

Diamond grading (estimations, limited by the setting and for guidance only) Colour  ${\rm J/K}$ 

Clarity SI-I1 (one or two I1)

Created: Sat, 28th September 2024 10:21