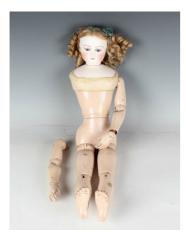

### LOT 249

A French bisque swivel head and shoulders fashion doll, 19th century, impressed 'J', with blonde wig, cork pate, pierced ears, blue glass eyes, finely painted eyebrows, lashes and closed mouth, kid-covered shoulder joint and fully jointed painted wood body, height 54cm (bottom of left ear chipped, right arm detached, paint wear, right hand ring finger damaged).

#### **Condition Report**

249. No cracks or restoration but there is a minor chip/flake on the left eye, which can just be seen in the image of the face on our website. Height is 54cm.

Created: Fri, 27th September 2024 16:21