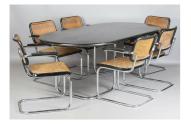

## LOT 2153

A set of six S 64 V ebonized and chromium plated cantilever chairs, designed by Marcel Breuer for Thonet, each with maker's marks to seat rail, height 80cm, width 60cm, together with a matching dining table, height 73.5cm, length 200cm, depth 100cm.

## **Condition Report**

2153. The chromium plating has an overall minor surface oxidisation and very minor rust in places. The wooden frames are quite worn. There are two seats that have been re-caned and two back panels that are damaged. Quite a few of the screws have been replaced. The ebonized wooden top has some areas of wear and some scratches.