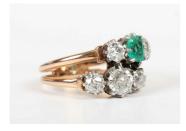

## LOT 615

A gold, diamond and emerald ring in a twin shank design, claw set with five old cut diamonds and an emerald, unmarked, weight 4.7g, total diamond weight approx 1.20ct, emerald weight approx 0.35ct, ring size approx K.

Estimate: £500 - £800

## **Condition Report**

Emerald is chipped beneath one corner claw. It also has a few nibbles to the girdle edges, with scratching/abrasion in places on facets/facet edges.

Largest diamond clarity I, others generally clarity SI, colour overall K/L - diamond grading (estimations, limited by the setting and for guidance only)

Claws in fairly good condition. Some typical scuffing/scratching to shank/setting overall.

Created: Tue, 24th September 2024 15:16