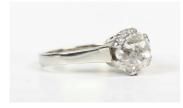

## LOT 601

A white gold and diamond solitaire ring, claw set with an old European cut diamond, detailed '750', weight 5.8g, diamond weight approx 2.00-2.25ct, ring size approx M, with a case.

Estimate: £3,000 - £5,000

## **Condition Report**

Ring is in generally good condition overall, with typical light scratching/scuffing overall. Diamond grading (estimation, limited by the setting and for guidance only) Clarity SI (note - a chip underneath one claw) Colour K/L Medium blue florescence