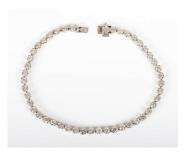

## **LOT 655**

A white gold and diamond line bracelet, claw set with a row of slightly graduated circular cut diamonds, on a foldover clasp, detailed 'K18 750 05.20', weight 10.9g, length 20cm.

Estimate: £1,500 - £2,000

## **Condition Report**

Some general wear overall, with the rhodium plating wearing off in places.

Clasp in working order. Some signs of wear to the claws.

Total diamond weight approx. 5.20ct, as stated on the bracelet.

Diamond gradings on average: clarity I, colour J/K

Created: Wed, 4th September 2024 08:56