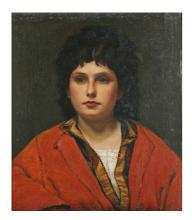

## LOT 4

Circle of Luke Fildes – Half Length Portrait of a Young Lady, 19th century oil on canvas, bears signature, 60cm x 49.5cm, within a Watts style gilt composition frame of wide section.

Estimate: £400 - £600