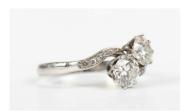

## **LOT 631**

A white metal and diamond ring, claw set with the two principal circular cut diamonds in a crossover design between diamond set shoulders, unmarked, weight 3.1g, total diamond weight approx 1.10-1.20ct, ring size approx L.

## **Condition Report**

Re-shanked in the past. Some typical scratching and light wear to the shank and mount.

Two or three claws showing signs of wear.

Principal diamonds approx. clarity SI, colour G/H

(Diamond gradings are our estimations, limited by the setting and for guidance only)