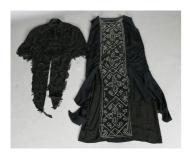

## **LOT 2805**

A Victorian black silk and beadwork shawl, an Art Deco style black dress with applied beadwork front and a small group of other costume.

Estimate: £40 - £60

## **Condition Report**

2805. The black beaded shawl is in generally good order but does have some overall slight loss to beading and a corner seam undone at one corner. The dress has a repaired tear to the back and some make-up around the neck area. The black silk skirt is badly torn in places and the yellow skirt is a later-made fancy-dress piece.