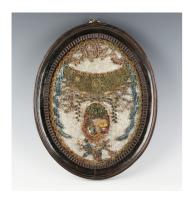

## **LOT 2537**

A late George III paper scrollwork oval panel, worked with a central reserve of a cottage and tree within a surround of swags and garlands, all on a mother-of-pearl encrusted ground,  $29.5 \, \text{cm} \times 22 \, \text{cm}$ , within a period wooden frame.

## **Condition Report**

2537. Some of the bottom edging around the crescent shaped garland has come loose but otherwise in generally good order.

Created: Tue, 3rd September 2024 09:49