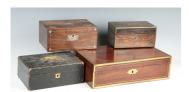

## **LOT 2574**

A Regency coromandel and brass bound vanity case, width 21.5cm, together with a Victorian rosewood and mother-of-pearl inlaid work box, a Regency rosewood and brass bound writing slope, width 40.5cm, and a leather jewellery box.

## **Condition Report**

2574. The larger brass bound box has two sections of re-veneering to side and rear but no splits. The smaller brass bound box has two very thin splits to front and has a slightly worn interior. Otherwise condition is fairly commensurate with age.