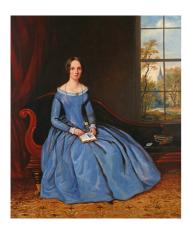

## **LOT 22**

British School – Full Length Portrait identified as Matilda Wiltshire seated on a Chaise Longue in an Interior Setting, 19th century oil on canvas,  $75 \, \text{cm} \times 62 \, \text{cm}$ , within a swept gilt composition frame.

Estimate: £250 - £350

## **Condition Report**

22. Relined, cleaned and restored. The restorations are quite extensive and UV examination highlights overpainting throughout. The previous cleans have left the paint a little thin where overpainting has not covered. The varnish is fresh and bright.

The later frame is in good condition.

Provenance: consigned from a deceased estate.

Created: Mon, 2nd September 2024 13:43