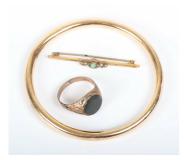

## **LOT 686**

A 15ct gold hollow circular bangle, Chester 1925, weight 8.8g, inside diameter 6.5cm, a 9ct gold and bloodstone oval signet ring with engraved shoulders, partial marks, and a gold and gem set brooch, detailed '9ct', total weight 4g.

## **Condition Report**

Bangle - some general light denting overall Ring - solder repair to shank, some denting to back of shank, some wear to engraved decoration Bar brooch - one pearl peeling, some discoloration to the hinge/pin