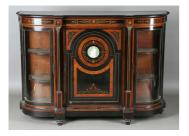

## LOT 2225

A late Victorian ebonized and amboyna crossbanded credenza with overall gilt metal mounts and later inset jasperware plaque, height 107cm, width 151cm, depth 42cm (some faults).

Estimate: £100 - £200

## **Condition Report**

2225. In need of an overall clean and tidy-up. On close inspection, quite a lot of the brass beaded borders are missing, as well as a small section of the frieze mount. Some overall minor scuffs, knocks and a few surface cracks. The plaque is a later replacement. The shelves need re-lining. A bit of an overhaul needed.