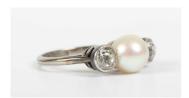

## **LOT 572**

A platinum, white gold, diamond and cultured pearl ring, mounted with a cultured pearl between two collet set cushion shaped diamonds, detailed 'Platinum 18ct', weight 2.5g, ring size approx K.

## **Condition Report**

Typical light scratching to shank/setting.

Pearl has some minor natural surface flaws, with a creamy lustre.

Diamonds approx. 0.30ct each. Clarity SI, colour J/K

(diamond gradings are our estimations, limited by the setting and for guidance only)