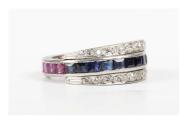

## **LOT 637**

A platinum, diamond, sapphire and ruby swingover eternity ring, mounted with circular cut diamonds to the swingover sides, detailed 'Platinum', weight 6.8g, ring size approx N1/2.

Estimate: £300 - £400

## **Condition Report**

A few of the sapphires/rubies have internal inclusions, one or two of which are surface reaching. Several of the stones also have small nibbles to the facet edges, these are largely noticeable when viewed under a 10x loupe.

Some general wear and loss of definition to the engraved sides in places. Suggested age - second half 20th century.

Created: Mon, 2nd September 2024 11:41