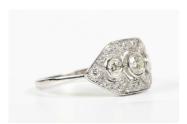

## **LOT 635**

A platinum and diamond ring in an Art Deco inspired design, collet set with the three principal circular cut diamonds at the centre, detailed 'Plat', weight 3.2g, ring size approx M1/2.

Estimate: £500 - £700

## **Condition Report**

In generally good condition, slight wear to the back of the shank. Principal diamonds - approx. colour K/L, clarity SI (diamond gradings are our estimations, limited by the setting and for guidance only) The ring is simply detailed 'Plat' within the shank.