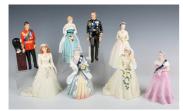

### LOT 1438

Eight Royal Doulton limited edition royal figures, comprising Lady Diana Spencer, HN2885, H.R.H. The Prince of Wales, HN2884, The Queen Mother, HN2882, Prince Philip Duke of Edinburgh, HN2386, The Duchess of York, HN3086, The Princess of Wales, HN2887, Queen Elizabeth the Queen Mother, HN3189, and Queen Elizabeth II, HN3440, each boxed with certificate and stand.