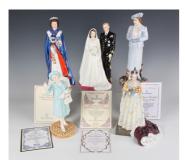

## LOT 1440

Five Royal Doulton limited edition royal figures, comprising Her Majesty Queen Elizabeth II, HN2878, No. 118 of 2500, H.M. Queen Elizabeth The Queen Mother, HN4086, No. 262 of 2000, Queen Elizabeth II, HN3436, No. 450 of 5000, H.M. Queen Elizabeth the Queen Mother, HN3944, No. 412 of 5000, and H.M. The Queen & H.R.H. The Duke of Edinburgh, HN3836, No. 407 of 750, each boxed with certificate.