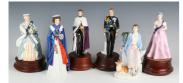

## LOT 1528

Six Royal Doulton limited edition figures of the Royal Family, comprising Queen Elizabeth II, HN2878, No. 827 of 2500, HRH The Prince of Wales, HN2883, No. 100 of 1500, Prince Philip Duke of Edinburgh, HN2386, No. 827 of 1500, and three figures of Queen Elizabeth the Queen Mother, comprising HN3230, No. 993 of 9500, HN 3189, No. 739 of 2500, and HN2882, No. 993 of 1500, each boxed, with six certificates and four wooden plinths.