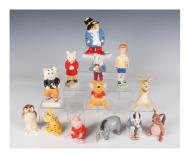

### LOT 1432

Four Beswick Rupert and His Friends figures, comprising Rupert Snowballing, Pong Ping, Algy Pug and Bill Badger, eight Beswick Winnie the Pooh figures and a Coalport figure Paddington in the Snow.

#### **Condition Report**

Pong Ping has a glazed over manufacturing chip to the tip of his right ear. Owl has a similar glazed over manufacturing chip to the tip of his right eyebrow.

Otherwise each item in the lot is in good condition with no cracks, chips or restoration.