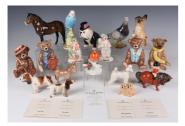

## LOT 1563

A Royal Doulton limited edition white British Bulldog, DA228, No. 585 of 1000, boxed with certificate, four Royal Doulton Beswick Bear Collection models, comprising Archie, Bertie, Henry and Benjamin, boxed, a Beswick Thelwell pony, boxed, two Beswick clown figures, boxed, a Royal Doulton Springer Spaniel, HN1037, a Royal Doulton dog Give Me a Home, DA196, boxed, and eight other Beswick bird and animal models, including a poodle, pigeon, Exmoor pony and robin, two boxed.

## **Condition Report**

The budgerigar has crazing to the glaze.

The Beswick spaniel has a glued repair to the front left leg.

The bulldog has a minor indistinct firing crack over the bent top of the back left leg.

Otherwise each item in the lot is in good condition overall with no cracks, chips or restoration.

Created: Tue, 20th August 2024 17:03