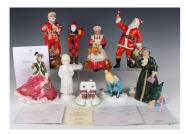

## LOT 1560

Three Coalport limited edition figures inspired by paintings, comprising Christmas Glee, Christmas Angel and Christmas Caroller, each from an edition of 1500, boxed with certificates, a limited edition Coalport Christmas Lodge, No. 286 of 2000, boxed with certificate, three Royal Doulton Christmas figures, comprising Santa Claus, HN2725, limited edition Festive Wishes, HN4898, boxed with certificate, and Christmas Parcels, HN2851, four Royal Doulton large Santa Claus character jugs, each with different handle, four tiny Royal Doulton Santa Claus character jugs, each with different handle, four miniature Royal Doulton Christmas related character jugs, and two Pascoe & Company figures, modelled as Santa Claus and Mrs Claus.

## **Condition Report**

The Christmas Angel figure has stained crazing around the left wrist. Otherwise each item in the lot is in good condition overall with no cracks, chips or restoration.

Created: Tue, 20th August 2024 14:35