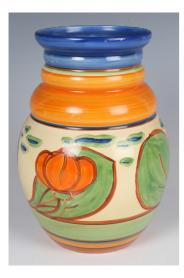

### LOT 1520

An Art Deco Clarice Cliff Fantasque Orange Lily pattern vase, circa 1930, shape No. 358, black printed marks to base, height 20cm. Estimate: £250 - £350

#### **Condition Report**

There is a faint starcrack to the vase the centre of which is in the narrow orange band above the foot beneath one of the larger flowers, there is a long fine haircrack running from this starcrack down into the footrim where it runs for approx 5cm around the footrim, another part of the starcrack runs approx 2cm vertically into the green band.

Overall there are a few minor scratches and very minor blemishes to the enamels - nothing terrible. No restoration or chips.

Created: Tue, 20th August 2024 12:04