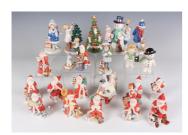

## **LOT 1482**

Twenty-two Royal Copenhagen Christmas themed figures, including twelve limited edition 'The Annual Santa' collection figures, date range 2002-2013, tallest 9.5cm, majority boxed.

Estimate: £80 - £120

## **Condition Report**

The 2003 limited edition Annual Santa (looking at long list with glasses on his head) has an indistinct small chip to the top edge of the list.

Otherwise each item in the lot is in good condition overall with no cracks, chips or restoration.