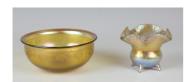

## **LOT 1935**

A Louis Comfort Tiffany Favrile glass circular bowl, early 20th century, the golden iridescent body engraved with a band of fruiting vine to the exterior, engraved mark 'L.C.T. Favrile' to base, diameter 12cm, together with a Tiffany Favrile glass cauldron shaped footed small bowl, height 6.4cm.