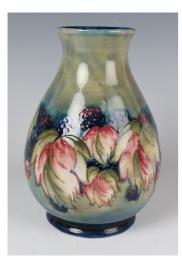

### LOT 1617

A Moorcroft Pottery Leaf and Berry (Blackberry) pattern vase, 1928-35, with shaded blue/green glazed ground, impressed factory marks to base with facsimile signature and remains of applied paper label, height 18cm.

#### **Condition Report**

In good condition overall with no cracks, chips or restoration.

Overall crazing to the glaze which also has some blemishes visible primarily to the foot and lower body amidst the crazing under a strong light.