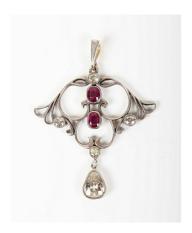

## **LOT 610**

A gold backed, ruby and diamond pendant in an Art Nouveau design, the front collet set with the principal old cut pear shaped diamond, unmarked, weight 2.6g, dimensions of pear shaped diamond approx 6.8mm x 5.2mm x 2.7mm, length 4.1cm.

## **Condition Report**

Diamond grading (estimation, limited by the setting and for guidance only): principal diamond, clarity SI, colour K/L, diamond weight approx 0.60ct.

Total ruby weight approx 0.30ct.