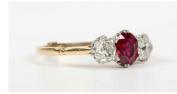

## LOT 665

A gold, ruby and diamond ring, claw set with the oval cut ruby between two old cut cushion shaped diamonds, unmarked, fitted with a sizing band, detailed '9ct', weight 3.1g, ruby weight approx 0.90ct, total diamond weight approx 1.00ct, ring size approx P.

Estimate: £800 - £1,200

## **Condition Report**

Ruby with slight abrasion to facet edges and girdle.

Diamond grading (estimation, limited by the setting and for guidance only): colour J/K, clarity SI Otherwise in generally good condition.