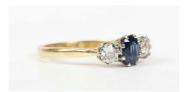

## **LOT 624**

A gold, sapphire and diamond ring, claw set with an oval cut sapphire between two old cut diamonds, detailed '18ct', weight 3.3g, sapphire weight approx 0.80ct, total diamond weight approx 0.60ct, ring size approx Q1/2.

## **Condition Report**

Minor abrasion to a few facet edges of the sapphire.

One diamond with surface reaching inclusions running from girdle to edge of table.

Otherwise in generally good condition, claws in good condition, typical light scratching/scuffing.