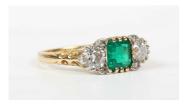

## **LOT 615**

A gold, emerald and diamond ring, claw set with the cut cornered rectangular step cut emerald between two principal circular cut diamonds, otherwise mounted with four rose cut diamonds at intervals, with scroll pierced shoulders, unmarked, weight 3.3g, emerald weight approx 0.80ct, total diamond weight approx 0.70-0.80ct, ring size approx M.

## **Condition Report**

Slight wear to the setting of one rose cut diamond

Emerald with very minor abrasion in one or two places, with a small chip to one corner.

Diamond grading (estimation, limited by the setting and for guidance only): colour I/J, clarity SI2/I1 Resized in past.

Otherwise in fairly good condition overall.

Created: Mon, 5th August 2024 15:56