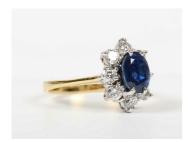

## **LOT 614**

An 18ct gold, sapphire and diamond cluster ring, claw set with the oval cut sapphire within a surround of circular cut diamonds, import mark Sheffield 1990, weight 4g, ring size approx K.

## **Condition Report**

Slight scratching/denting to the shank

Tiny chip and slight abrasion to the facet edges of the sapphire.

Diamond grading (estimation, limited by the setting and for guidance only): colour I/J, clarity VS2/SI1 Otherwise in generally good condition.