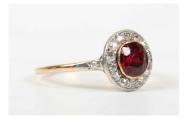

#### LOT 595

A gold, ruby and diamond cluster ring, mounted with the cushion shaped ruby within a surround of old cut diamonds between diamond single stone shoulders, unmarked, weight 2.9g, ruby weight approx 1.20ct-1.30ct, ring size approx P.

### **Condition Report**

Ruby with a few surface reaching inclusions. One or two diamonds with surface reaching inclusions. Some wear/thinning to the mounting of one shoulder diamond Some slight wear to the shank. Otherwise in fairly good condition overall.