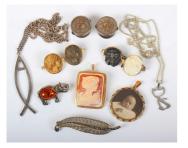

### LOT 707

A small group of jewellery, including a gold mounted rectangular shell cameo pendant brooch, carved as a portrait of a lady, detailed '375', length 4.1cm, a gold mounted circular pendant locket, detailed '9c', total weight 12.1g, and two cameo brooches.

#### **Condition Report**

Circular pendant - damaged/dented surmount, some signs of wear to metal One twin cameo brooch - one black cameo badly chipped, lacking part of mounting Other twin cameo brooch - one with slight cracking at bottom and one side Pair of studs - one appears to be lacking its mounting, not an exact match to the other Elephant brooch - pin bent Other pieces are in fairly good condition, with typical light scratching/scuffing.