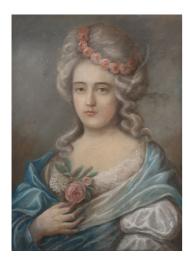

## **LOT 206**

Follower of Rosalba Carriera – Half Length Portrait of a Lady Holding Flowers, 19th century pastel with coloured chalks,  $69.5 \, \text{cm} \times 51.5 \, \text{cm}$ , within a painted wood frame.

## **Condition Report**

206. Stain to the right of the sitter's head. Repairs with later pastel in a few areas, including the hand, chest and background. Probably a little faded and colours a little muted, but blue enhanced in restoration. Gilt frame in good condition.