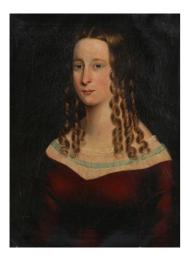

### LOT 211

British School – Half Length Portrait of a Young Lady wearing a Red Dress, 19th century oil on canvas, 61cm x 44cm, within a swept gilt composition frame.

Estimate: £50 - £80

#### **Condition Report**

211. Relined, cleaned and restored. Heavy craquelure throughout, but paint appears mostly stable. The canvas has lifted from the relining in places and is buckled as a result.

Tear to the top right corner as a result of this. Considerable scuffing along the bottom edge. UV examination highlights some touches of overpainting. Previous cleans have left the paint a little 'thin' in areas. Some subsequent surface dirt.

Frame with loss and damage to bottom crestings.

Created: Sat, 3rd August 2024 10:07