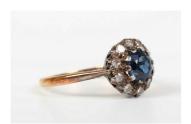

## **LOT 742**

A gold, platinum, sapphire and diamond cluster ring, claw set with the circular cut sapphire within a surround of single cut diamonds, detailed 'Plat 18ct', weight 3.2g, ring size approx O, with a case.