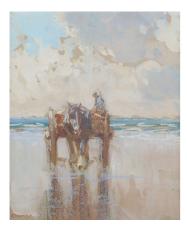

#### LOT 210

Edgar Downs – 'The Shore', early 20th century watercolour with gouache, signed recto, titled label verso, 29cm x 24cm, within a gilt frame.

Estimate: £30 - £50